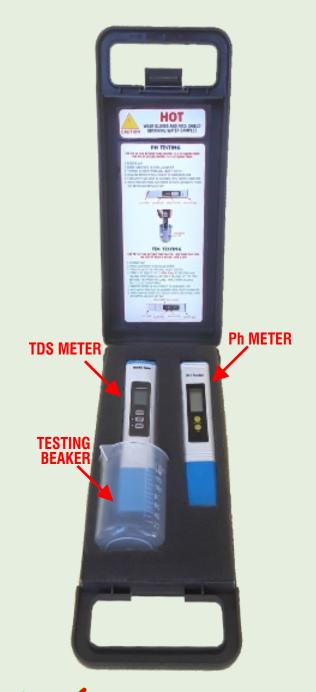

## IT DOESN'T TAKE A

### ROCKET SCIENTIST

JUST A WEEKLY, 10 MINUTE TEST, USING THESE TWO INSTRUMENTS WILL PUT YOU IN CONTROL OF BOILER MAINTENANCE AND ELIMINATE THE TWO BIGGEST BOILER KILLERS

#### No more guess work!

Knowing the TDS and Ph values of your boiler and condensate tank water is vital in maintaining your boilers health. These two simple tests, described in our illustrated easily understood manual tell you how, when, and how much boiler compound must be added to your steam system and how and when to blowdown your boiler.